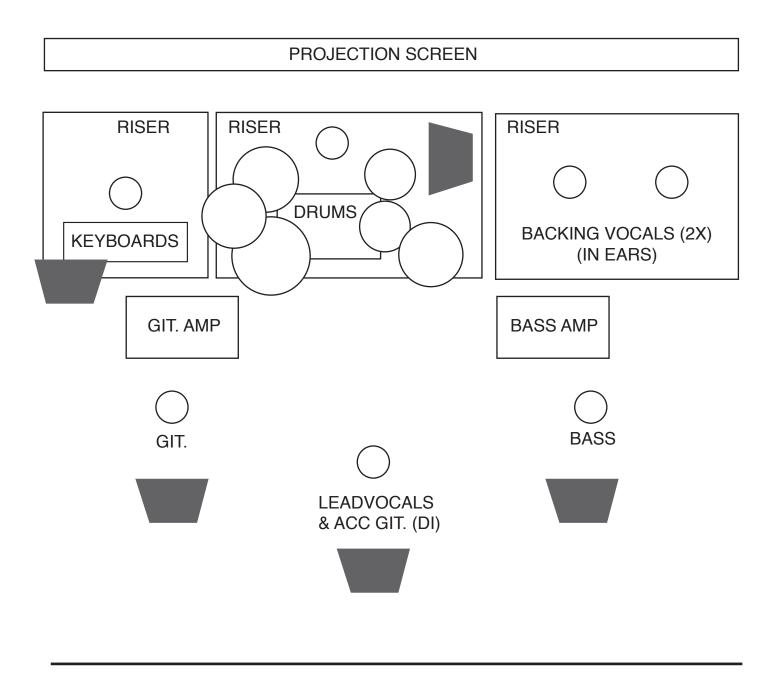

## **PRIKLIJST**

| LINE UP  | INSTRUMENT                   |  |
|----------|------------------------------|--|
| ВОВ      | DRUMS (RIGHTHANDED)          |  |
| BRAM     | BASS                         |  |
| TIM      | ELECTRIC GUITAR              |  |
| DIEDERIK | KEYBOARDS                    |  |
| MAURICE  | LEADVOCALS & ACOUSTIC GUITAR |  |
| SANDRA   | BACKING VOCALS (IEM)         |  |
| MARGRIET | BACKING VOCALS (IEM          |  |

## **STAGEPLAN**